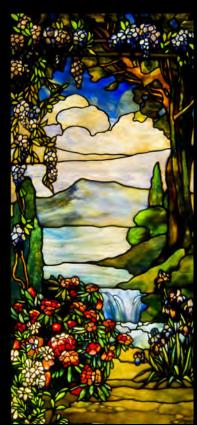

Stained Glass Window 2977: Two Angels Tiffany

Stained Glass Window 2942: Landscape with Waterfall

Stained Glass Window 2906: Magnolias and Irises

Stained Glass Window 2885: Parrots and Blossoms

Stained Glass Window 2914: Autumn Landscape