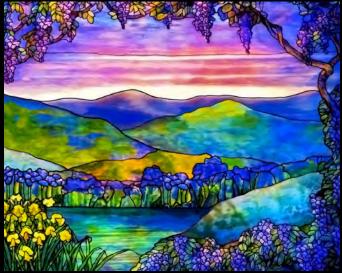

- Available in any size
- Available in any shape: round, square, rectangular, octagonal, etc. Custom verses and logos can be added on request

Window 2896 with Bible Verse Custom Text Examples

Stained Glass Window 2896: Wisteria Lake