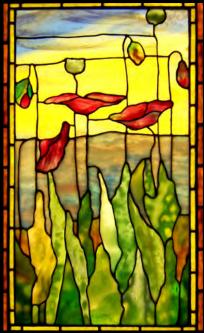

Stained Glass Window 2916: Poppies Tiffany

Stained Glass Window 2918: Poppies Tiffany

Window 2918 with Bible Verse Custom Text Examples

Stained Glass Window 2948: Blue Tiffany Detail

Stained Glass Window 2905: Placid Waters