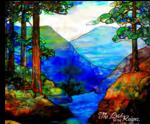

Stained Glass Window 2964: Grapevines and Trellis

Stained Glass Window 2946: Stream in the Forest

Stained Glass Window 2945: Stream in the Forest

Stained Glass Window 2945: Stream in the Forest

Stained Glass Window 2945: Stream in the Forest