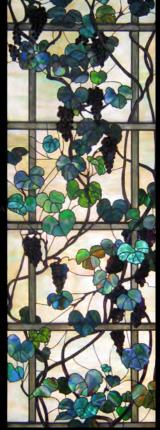

Stained Glass Window 5214: Rainbow Stream

Stained Glass Window 2911: Tiffany Babbling Brook

Stained Glass Window 2975: Guiding Angel

Stained Glass Window 2962: Grapevines and Trellis

Stained Glass Window 2963: Grapevines and Trellis

Stained Glass Window 2964: Grapevines and Trellis

Stained Glass Window 2946: Stream in the Forest

Stained Glass Window 2945: Stream in the Forest

Stained Glass Window 2945: Stream in the Forest

Stained Glass Window 2945: Stream in the Forest