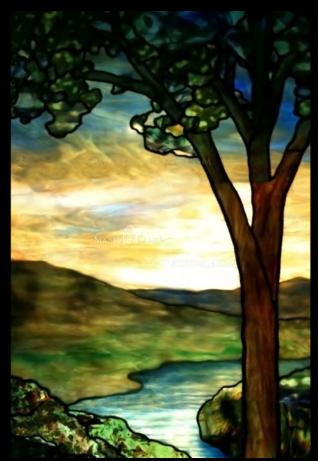

Stained Glass Window 2927: Landscape of Sunset Colors

Window 2927 with Custom Text

Window 2927 with Custom Text

Stained Glass Window 2900: Porch View

Stained Glass Window 2897: Tiffany Hollyhocks