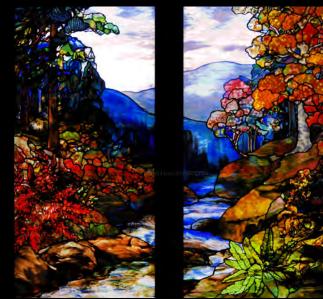

Stained Glass Window 2964: Grapevines and Trellis

Stained Glass Window 2946: Stream in the Forest

Stained Glass Window 2945: Stream in the Forest

Stained Glass Window 2945: Stream in the Forest

Stained Glass Window 2945: Stream in the Forest