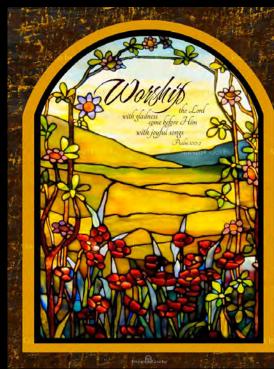

Stained Glass Window 2916: Poppies Tiffany

Stained Glass Window 2918: Poppies Tiffany

Window 2918 with Bible Verse Custom Text Examples

Stained Glass Window 2948: Blue Tiffany Detail

Stained Glass Window 2905: Placid Waters