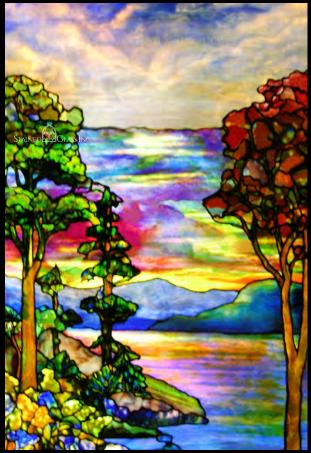

Stained Glass Window 2977: Two Angels Tiffany

Stained Glass Window 2942: Landscape with Waterfall

Stained Glass Window 2906: Magnolias and Irises

Stained Glass Window 2885: Parrots and Blossoms

Stained Glass Window 2914: Autumn Landscape