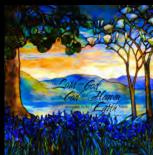

- Available in any size
- Available in any shape: round, square, rectangular, octagonal, etc. Custom verses and logos can be added on request

Window 2896 with Bible Verse Custom Text Examples

Stained Glass Window 2896: Wisteria Lake