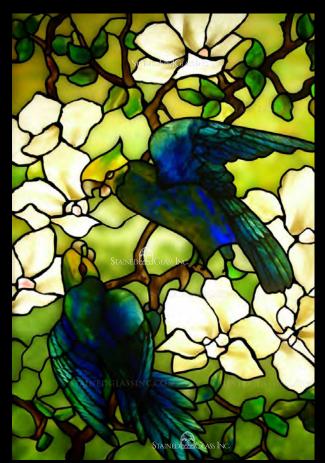

Stained Glass Window 2977: Two Angels Tiffany

Stained Glass Window 2942: Landscape with Waterfall

Stained Glass Window 2906: Magnolias and Irises

Stained Glass Window 2885: Parrots and Blossoms

Stained Glass Window 2914: Autumn Landscape