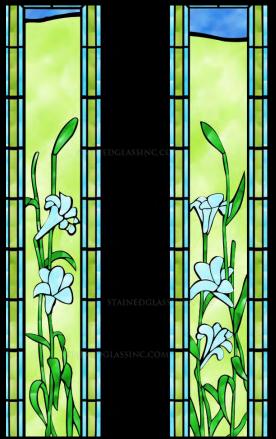

Stained Glass Window 2143: Blessed are the Meek

Stained Glass Window 5213: White Birch Tiffany

Stained Glass Window 2912: Tiffany Wild Flowers

Stained Glass Window 2953: Floral Arch Window

Stained Glass Window 2954: Floral Arch Window