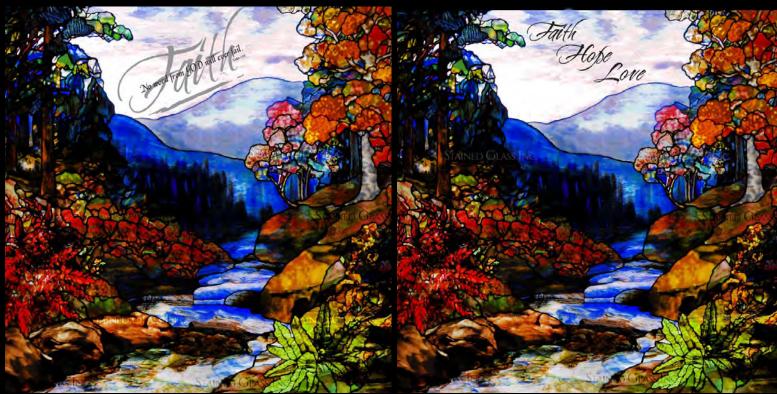

Window 2904 with Bible Verse Custom Text Examples

Window 2948 with Bible Verse Custom Text Examples

Stained Glass Window 2904: Mountain Stream Glass

Stained Glass Window 2978: Two Angels Tiffany

Stained Glass Window 2976: Two Angels Tiffany