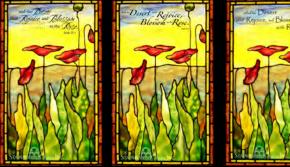

- Available in any size
- Available in any shape: round, square, rectangular, octagonal, etc. Custom verses and logos can be added on request

Window 2896 with Bible Verse Custom Text Examples

Stained Glass Window 2896: Wisteria Lake