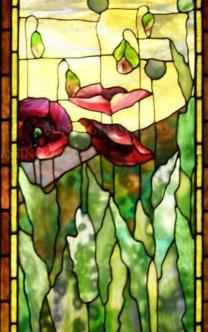

Stained Glass Window 2916: Poppies Tiffany

Stained Glass Window 2918: Poppies Tiffany

Window 2918 with Bible Verse Custom Text Examples

Stained Glass Window 2948: Blue Tiffany Detail

Stained Glass Window 2905: Placid Waters