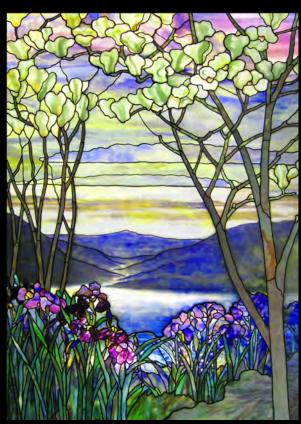

Stained Glass Window 2977: Two Angels Tiffany

Stained Glass Window 2942: Landscape with Waterfall

Stained Glass Window 2906: Magnolias and Irises

Stained Glass Window 2885: Parrots and Blossoms

Stained Glass Window 2914: Autumn Landscape