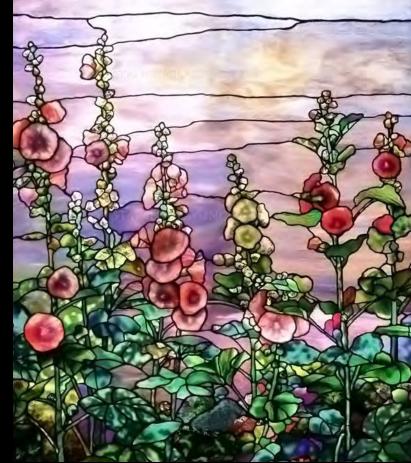

Stained Glass Window 2927: Landscape of Sunset Colors

Window 2927 with Custom Text

Window 2927 with Custom Text

Stained Glass Window 2900: Porch View

Stained Glass Window 2897: Tiffany Hollyhocks