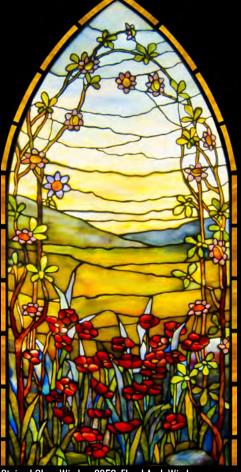

Stained Glass Window 2916: Poppies Tiffany

Stained Glass Window 2918: Poppies Tiffany

Window 2918 with Bible Verse Custom Text Examples

Stained Glass Window 2948: Blue Tiffany Detail

Stained Glass Window 2905: Placid Waters