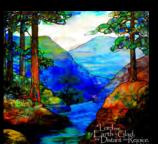

Window 2904 with Bible Verse Custom Text Examples

Window 2948 with Bible Verse Custom Text Examples

Stained Glass Window 2904: Mountain Stream Glass

Stained Glass Window 2978: Two Angels Tiffany

Stained Glass Window 2976: Two Angels Tiffany