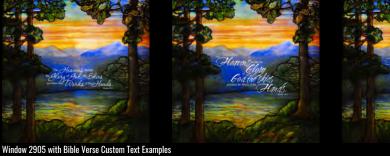

Stained Glass Window 2916: Poppies Tiffany

Stained Glass Window 2918: Poppies Tiffany

Window 2918 with Bible Verse Custom Text Examples

Stained Glass Window 2948: Blue Tiffany Detail

Stained Glass Window 2905: Placid Waters