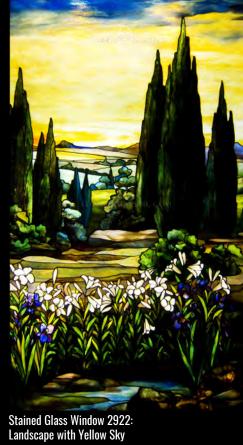

Stained Glass Window 2977: Two Angels Tiffany

Stained Glass Window 2942: Landscape with Waterfall

Stained Glass Window 2906: Magnolias and Irises

Stained Glass Window 2885: Parrots and Blossoms

Stained Glass Window 2914: Autumn Landscape