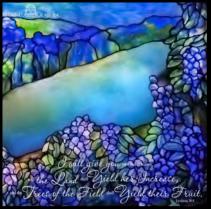

- Available in any size
- Available in any shape: round, square, rectangular, octagonal, etc. Custom verses and logos can be added on request

Window 2896 with Bible Verse Custom Text Examples

Stained Glass Window 2896: Wisteria Lake