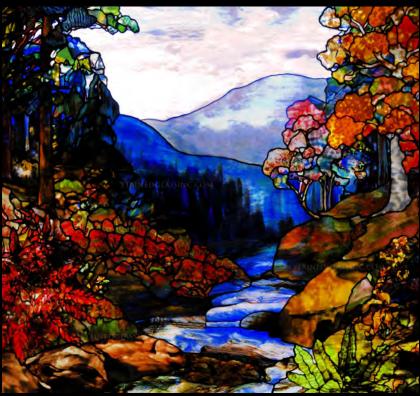

Stained Glass Window 2964: Grapevines and Trellis

Stained Glass Window 2946: Stream in the Forest

Stained Glass Window 2945: Stream in the Forest

Stained Glass Window 2945: Stream in the Forest

Stained Glass Window 2945: Stream in the Forest