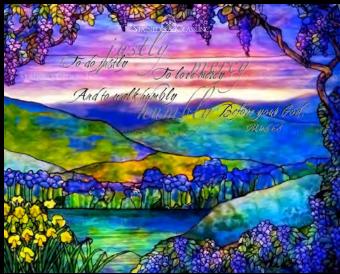

- Available in any size
- Available in any shape: round, square, rectangular, octagonal, etc. Custom verses and logos can be added on request

Window 2896 with Bible Verse Custom Text Examples

Stained Glass Window 2896: Wisteria Lake