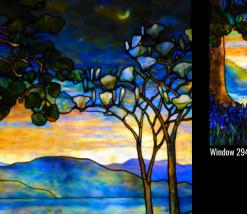

Stained Glass Window 2916: Poppies Tiffany

Stained Glass Window 2918: Poppies Tiffany

Window 2918 with Bible Verse Custom Text Examples

Stained Glass Window 2948: Blue Tiffany Detail

Stained Glass Window 2905: Placid Waters