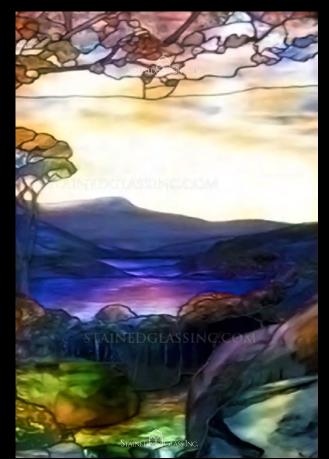

Stained Glass Window 2927: Landscape of Sunset Colors

Window 2927 with Custom Text

Window 2927 with Custom Text

Stained Glass Window 2900: Porch View

Stained Glass Window 2897: Tiffany Hollyhocks