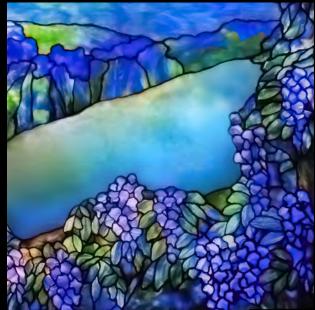

- Available in any size
- Available in any shape: round, square, rectangular, octagonal, etc. Custom verses and logos can be added on request

Window 2896 with Bible Verse Custom Text Examples

Stained Glass Window 2896: Wisteria Lake