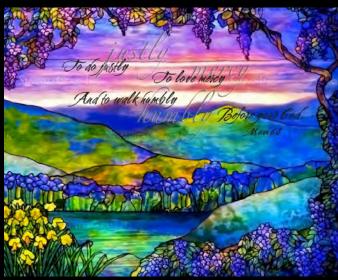

- Available in any size
- Available in any shape: round, square, rectangular, octagonal, etc. Custom verses and logos can be added on request

Window 2896 with Bible Verse Custom Text Examples

Stained Glass Window 2896: Wisteria Lake