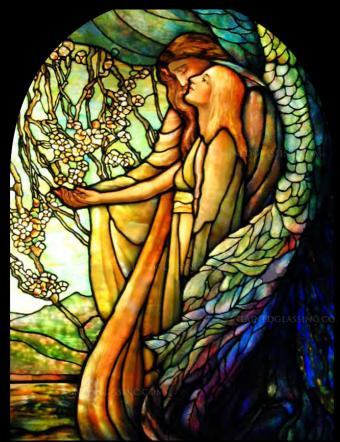

Window 2904 with Bible Verse Custom Text Examples

Window 2948 with Bible Verse Custom Text Examples

Stained Glass Window 2904: Mountain Stream Glass

Stained Glass Window 2978: Two Angels Tiffany

Stained Glass Window 2976: Two Angels Tiffany

Stained Glass Window 2977: Two Angels Tiffany

Stained Glass Window 2942: Landscape with Waterfall

Stained Glass Window 2906: Magnolias and Irises

Stained Glass Window 2885: Parrots and Blossoms

Stained Glass Window 2914: Autumn Landscape