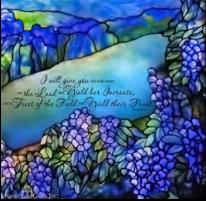

- Available in any size
- Available in any shape: round, square, rectangular, octagonal, etc. Custom verses and logos can be added on request

Window 2896 with Bible Verse Custom Text Examples

Stained Glass Window 2896: Wisteria Lake