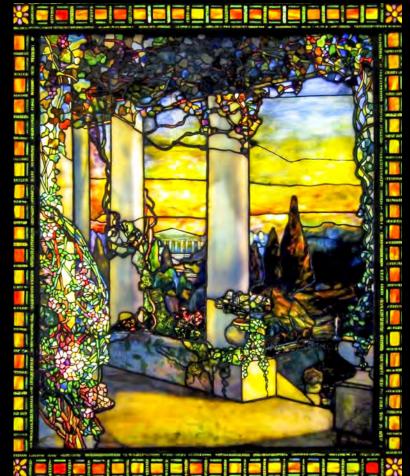

Stained Glass Window 2927: Landscape of Sunset Colors

Window 2927 with Custom Text

Window 2927 with Custom Text

Stained Glass Window 2900: Porch View

Stained Glass Window 2897: Tiffany Hollyhocks