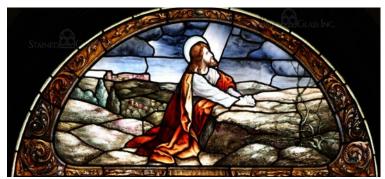

Stained Glass Window 5501: My Sheep Know My Voice

Stained Glass Window 5480: Jeweled Transom

Stained Glass Window 5481: Arched Rose Transom

Stained Glass Window 3157: Gethsemane Transom

Stained Glass Window 5483: Vibrant Floral Stained Glass Panel