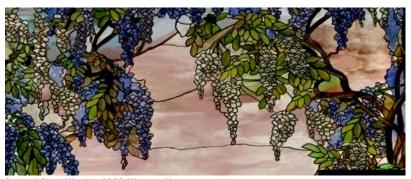

Stained Glass Window 2891: Red Grapes

Stained Glass Window 2938: Wisteria Vines

Stained Glass Window 2894: Rolling Landscape with Magnolias

Stained Glass Window 3012: Largior

Stained Glass Window 2826: Pink, Green and Yellow Arch

Stained Glass Window 2890: Magnolias and Tiny Pink Flowers

Stained Glass Window 2937: Wisteria Vines

Stained Glass Window 12253: Eagle Sunrise