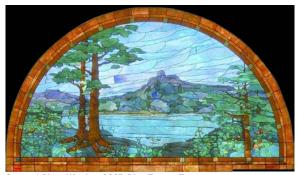

Stained Glass Window 2891: Red Grapes

Stained Glass Window 2938: Wisteria Vines

Stained Glass Window 2894: Rolling Landscape with Magnolias