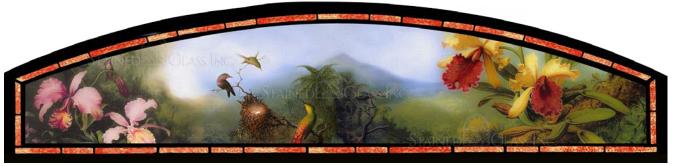

Stained Glass Window 12252: Eagle Sunrise

Stained Glass Window 122213: Burnt Sienna Marble

Stained Glass Window 12212: Burnt Sienna Marble

Stained Glass Window 12324: "This Do in Remembrance of Me"

Stained Glass Window 12218: Orchids and Nest