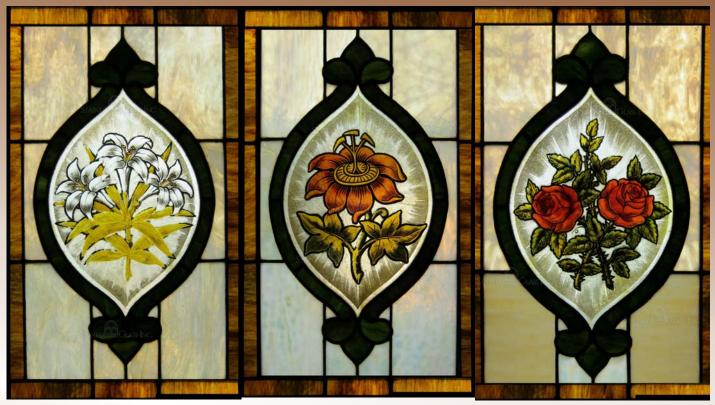

Stained Glass Window 2973: Three White Lilies

Stained Glass Window 2971: Orange Flower Panel

Stained Glass Window 2972: Red Roses Panel