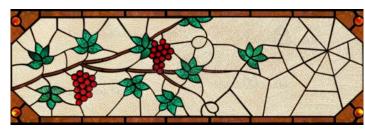

Stained Glass Window 2891: Red Grapes

Stained Glass Window 2938: Wisteria Vines

Stained Glass Window 2894: Rolling Landscape with Magnolias