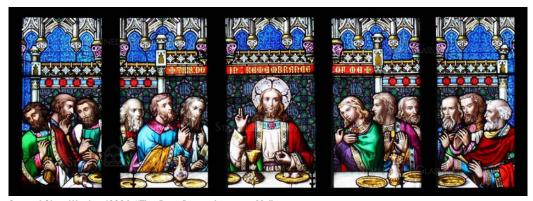

Stained Glass Window 12252: Eagle Sunrise

Stained Glass Window 122213: Burnt Sienna Marble

Stained Glass Window 12212: Burnt Sienna Marble

Stained Glass Window 12324: "This Do in Remembrance of Me"

Stained Glass Window 12218: Orchids and Nest