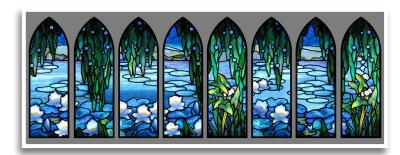

## STAINED GLASS NATURE SERIES FOR HOSPITAL CHAPELS

Stained Glass Inc.'s nature series offers a beautiful celebration of life, nature and creation. When used in a hospital prayer room or chapel the stained glass artwork provides a non denominational imagery that is appreciated by all.

- · Create a place of prayer for people of all faiths and of no faith
- · Stained glass images of nature's beauty
- · Peaceful and calming
- Available as window inserts or self illuminated LED backlit panels