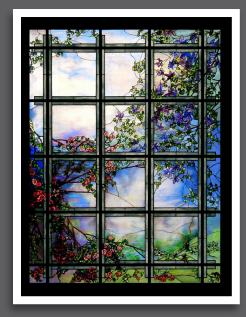

## STAINED GLASS NATURE SERIES FOR HOSPITAL CHAPELS

Stained Glass Inc.'s nature series offers a beautiful celebration of life, nature and creation. When used in a hospital prayer room or chapel the stained glass artwork provides a non denominational imagery that is appreciated by all.

- · Create a place of prayer for people of all faiths and of no faith
- · Stained glass images of nature's beauty
- · Peaceful and calming
- Available as window inserts or self illuminated LED backlit panels