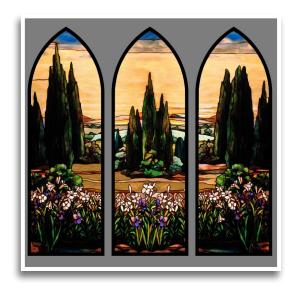

## STAINED GLASS NATURE SERIES FOR HOSPITAL CHAPELS

Stained Glass Inc.'s nature series offers a beautiful celebration of life, nature and creation. When used in a hospital prayer room or chapel the stained glass artwork provides a non denominational imagery that is appreciated by all.

- · Create a place of prayer for people of all faiths and of no faith
- · Stained glass images of nature's beauty
- · Peaceful and calming
- Available as window inserts or self illuminated LED backlit panels