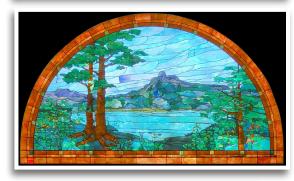

## STAINED GLASS NATURE SERIES FOR HOSPITAL CHAPELS

Stained Glass Inc.'s nature series offers a beautiful celebration of life, nature and creation. When used in a hospital prayer room or chapel the stained glass artwork provides a non denominational imagery that is appreciated by all.

- · Create a place of prayer for people of all faiths and of no faith
- · Stained glass images of nature's beauty
- · Peaceful and calming
- Available as window inserts or self illuminated LED backlit panels