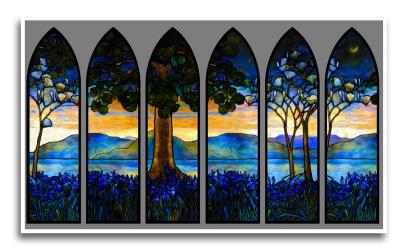

#### Stained Glass for Sidelights

Homes, churches, chapels, cathedrals and businesses can benefit from the beauty of stained glass sidelight window inserts. A stained glass sidelight window is a tall, narrow window that borders each side of a main doorway.

Sidelight windows noticeably increase the size of a doorway entrance, especially when viewed from the outside. Allow Stained Glass Inc. to create beautiful stained glass inserts for sidelights that will add vibrant color and rich texture to your existing décor.

Our talented team of designers will be happy to assist you in designing beautiful stained glass inserts for your sidelights. You can choose a design from our huge collection or our artists can help you create the custom design you've been hoping for.