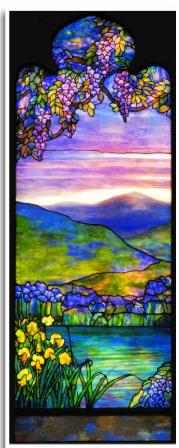

#### Stained Glass for Sidelights

Homes, churches, chapels, cathedrals and businesses can benefit from the beauty of stained glass sidelight window inserts. A stained glass sidelight window is a tall, narrow window that borders each side of a main doorway.

Sidelight windows noticeably increase the size of a doorway entrance, especially when viewed from the outside. Allow Stained Glass Inc. to create beautiful stained glass inserts for sidelights that will add vibrant color and rich texture to your existing décor.

Our talented team of designers will be happy to assist you in designing beautiful stained glass inserts for your sidelights. You can choose a design from our huge collection or our artists can help you create the custom design you've been hoping for.