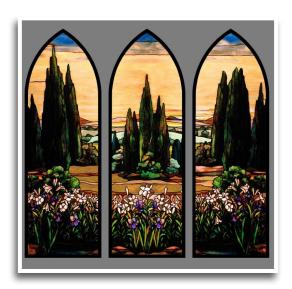

#### Stained Glass for Sidelights

Homes, churches, chapels, cathedrals and businesses can benefit from the beauty of stained glass sidelight window inserts. A stained glass sidelight window is a tall, narrow window that borders each side of a main doorway.

Sidelight windows noticeably increase the size of a doorway entrance, especially when viewed from the outside. Allow Stained Glass Inc. to create beautiful stained glass inserts for sidelights that will add vibrant color and rich texture to your existing décor.