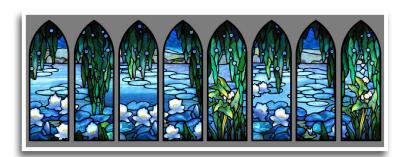

#### Stained Glass for Sidelights

Homes, churches, chapels, cathedrals and businesses can benefit from the beauty of stained glass sidelight window inserts. A stained glass sidelight window is a tall, narrow window that borders each side of a main doorway.

Sidelight windows noticeably increase the size of a doorway entrance, especially when viewed from the outside. Allow Stained Glass Inc. to create beautiful stained glass inserts for sidelights that will add vibrant color and rich texture to your existing décor.