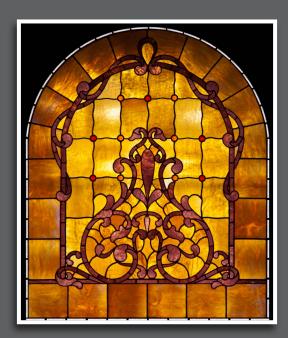

Our talented team of designers will be happy to assist you in designing beautiful stained glass inserts for your sidelights. You can choose a design from our huge collection or our artists can help you create the custom design you've been hoping for.

### The Stained Glass Inc. Difference

All of our sidelight inserts are custom made to your exact measurements, shape and design specifications. Browse our extensive selection of design choices, or work directly with a designer to create an affordable custom design unique to your home, church or business.