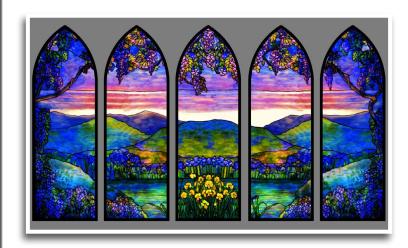

#### Stained Glass for Sidelights

Homes, churches, chapels, cathedrals and businesses can benefit from the beauty of stained glass sidelight window inserts. A stained glass sidelight window is a tall, narrow window that borders each side of a main doorway.

Sidelight windows noticeably increase the size of a doorway entrance, especially when viewed from the outside. Allow Stained Glass Inc. to create beautiful stained glass inserts for sidelights that will add vibrant color and rich texture to your existing décor.