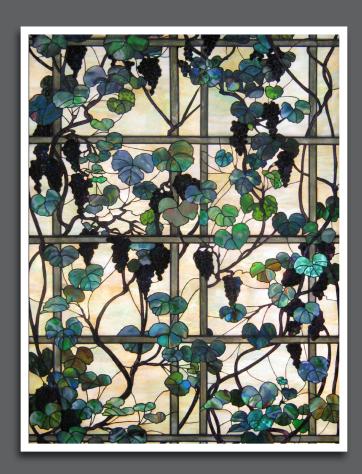

#### Stained Glass for Sidelights

Homes, churches, chapels, cathedrals and businesses can benefit from the beauty of stained glass sidelight window inserts. A stained glass sidelight window is a tall, narrow window that borders each side of a main doorway.

Sidelight windows noticeably increase the size of a doorway entrance, especially when viewed from the outside. Allow Stained Glass Inc. to create beautiful stained glass inserts for sidelights that will add vibrant color and rich texture to your existing décor.