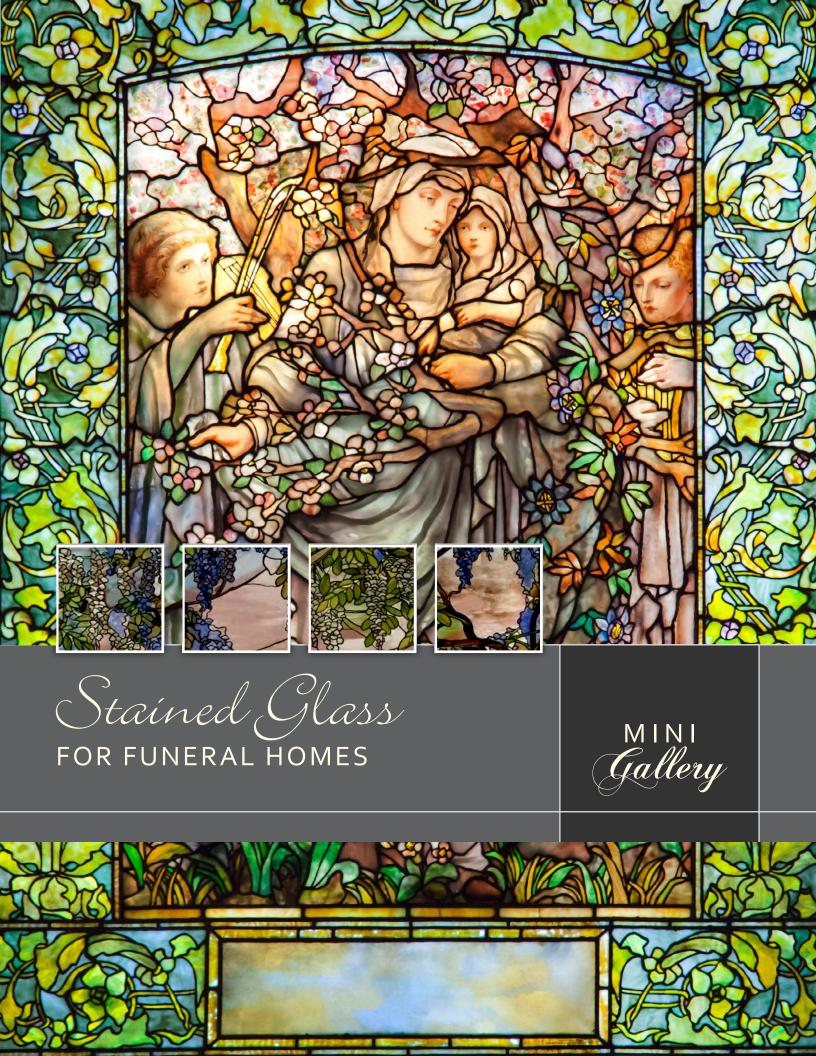

## Stained Glass for Funeral Homes

Stained glass adds warmth, comfort and a sense of peace to funeral homes. Illuminated stained glass produces a warm glow, while powerful and inspirational images help comfort those in mourning. The rich colors and warm light evoked by custom stained glass can help to provide solace to those struggling with the loss of a beloved friend or family member.

Stained glass for funeral homes isn't just reserved for windows. Stained glass can be utilized in several places throughout the building. Stained glass designs look beautiful when installed in doors and entryways. The lush colors and textures help offer a warm, reassuring welcome to those who visit while giving the funeral home timeless beauty and elegance. The beauty and warmth that stained glass evokes is sure to brighten your funeral home.

## Why stained glass for your funeral home?

Funeral homes are a reverent place where friends and families gather to say goodbye to loved ones. The décor should be warm, peaceful and comforting. Stained Glass Inc. stained glass can help transform your funeral home into something truly special. We offer religious stained glass and contemporary stained glass to meet the tastes and beliefs of all families.