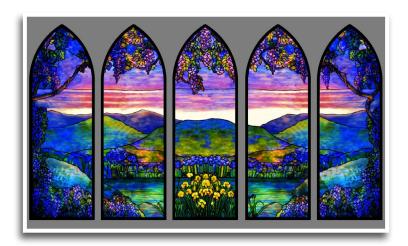

Our talented craftsmen can turn any of the images from our extensive stained glass collection into custom stained glass for your funeral home. Have a custom design in mind? Our stained glass artisans can create something one-of-a-kind just for your business.

Our friendly and knowledgeable design assistants are available to help you. Consultants can help answer any questions you might have about specific stained glass images or technical details. Our talented team of professionals will work with you using your measurements and color preferences to create the perfect stained glass to help provide comfort and peace to your visitors.