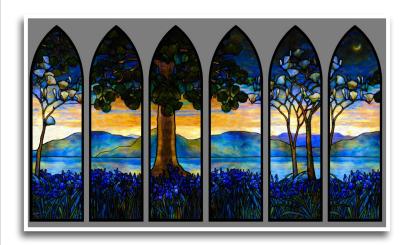

## Stained Glass for Funeral Homes

Stained glass adds warmth, comfort and a sense of peace to funeral homes. Illuminated stained glass produces a warm glow, while powerful and inspirational images help comfort those in mourning. The rich colors and warm light evoked by custom stained glass can help to provide solace to those struggling with the loss of a beloved friend or family member.

Stained glass for funeral homes isn't just reserved for windows. Stained glass can be utilized in several places throughout the building. Stained glass designs look beautiful when installed in doors and entryways. The lush colors and textures help offer a warm, reassuring welcome to those who visit while giving the funeral home timeless beauty and elegance. The beauty and warmth that stained glass evokes is sure to brighten your funeral home.