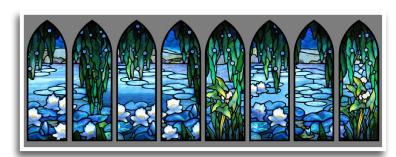

Our clients can choose to incorporate stained glass in a number of ways. Stained Glass Inc. stained glass window inserts are beautiful additions to your funeral home. You can choose to have window inserts installed over existing windows, or you can choose one of Stained Glass Inc.'s unique windowless windows. You'll receive all of the benefits of naturally lit stained glass without the need of sunlight.

### **Funeral Home Applications**

- Comforting and peaceful stained glass windows ideal for funeral homes
- Warm and inviting stained glass for doors and entryways
- Stained glass for front desks and signs
- Unique LED lit stained glass for windowless spaces
- Stained glass lighting
- Hanging stained glass suncatchers