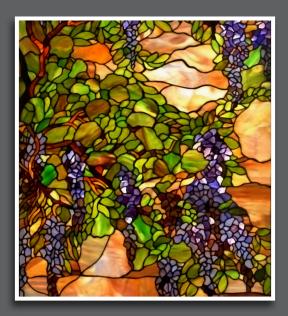

Our talented craftsmen can turn any of the images from our extensive stained glass collection into custom stained glass for your funeral home. Have a custom design in mind? Our stained glass artisans can create something one-of-a-kind just for your business.