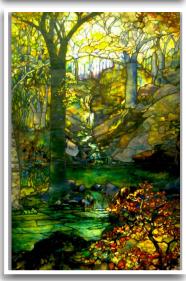

## Stained Glass for Funeral Homes

Stained glass adds warmth, comfort and a sense of peace to funeral homes. Illuminated stained glass produces a warm glow, while powerful and inspirational images help comfort those in mourning. The rich colors and warm light evoked by custom stained glass can help to provide solace to those struggling with the loss of a beloved friend or family member.

## Why stained glass for your funeral home?

Funeral homes are a reverent place where friends and families gather to say goodbye to loved ones. The décor should be warm, peaceful and comforting. Stained Glass Inc. stained glass can help transform your funeral home into something truly special. We offer religious stained glass and contemporary stained glass to meet the tastes and beliefs of all families.