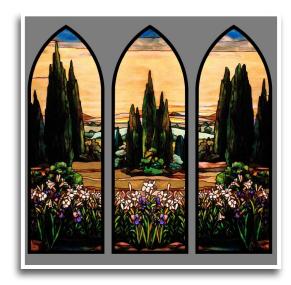

Stained glass for funeral homes isn't just reserved for windows. Stained glass can be utilized in several places throughout the building. Stained glass designs look beautiful when installed in doors and entryways. The lush colors and textures help offer a warm, reassuring welcome to those who visit while giving the funeral home timeless beauty and elegance. The beauty and warmth that stained glass evokes is sure to brighten your funeral home.

### **Funeral Home Applications**

- Comforting and peaceful stained glass windows ideal for funeral homes
- Warm and inviting stained glass for doors and entryways
- Stained glass for front desks and signs
- Unique LED lit stained glass for windowless spaces
- Stained glass lighting
- Hanging stained glass suncatchers