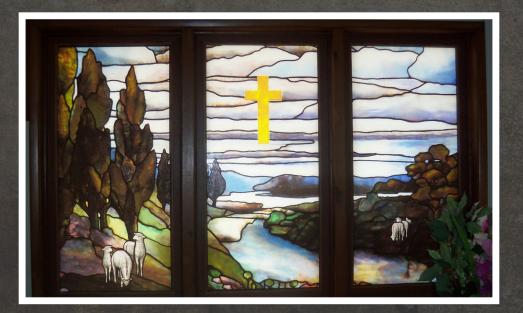

Gary E. from New York ordered three stained glass inserts for his church. The pastoral landscape, featuring a river running from a mountain lake, was part of our existing collection. One of our talented stained glass designers added the sheep and the cross to the panels at Gary's request. Sample drawings of the panels were sent to Gary and he approved them before they were sent to production.

The three panels fit beautifully alongside one another and form a perfectly lovely and serene scene. The addition of the symbolic lambs and cross made the panels even more perfect for the church. "It really came out beautiful and everyone was impressed with it," stated Gary E. "Thank you for all your help."