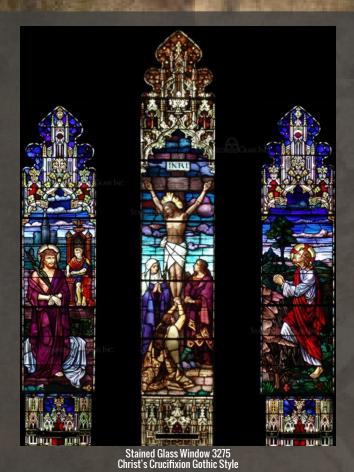

#### **CRUCIFIXION OF CHRIST**

The crucifixion of Jesus Christ is discussed in all four Gospels of the New Testament. Carrying his cross up the rugged and desolate hillside of Golgotha to the site of His execution, Jesus is bound and nailed to a tree by His hands and feet. Left to hang on the cross for three hours before succumbing to death, many artistic representations of the crucifixion include the presence of His mother, His mother's sister, Mary Magdalene, and John (the disciple) as they stand by His side to the end.