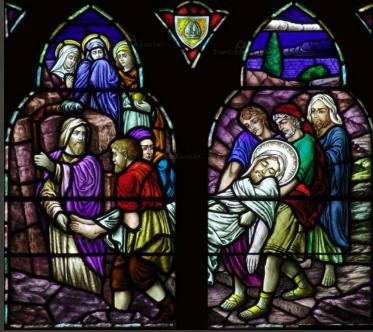

On the evening following the crucifixion, Joseph of Arimathea goes to Pilate to ask him for the body of Jesus. Pilate consents to this request. Joseph takes the body of Jesus to prepare it for *burial and lay it in a tomb*. The Gospel account of Luke 23:55 suggests that the same

group of women that stood beside Jesus at Golgotha (e.g., His mother, His mother's sister, and Mary Magdalene) followed Joseph to where he lay *His body in the tomb.* Our collection features an example of Mary with Jesus in the tomb.

Joseph of Arimathea is mentioned in all four Gospels, but as a historical figure in the life (and death) of Christ he is otherwise strangely absent from any other reference point in the Bible. The fact that Joseph begged Pilate for the body of Jesus unquestionably displays a tremendous act of courage and a profound testimony of his love for Jesus. Joseph acted quickly to provide *Jesus with a proper burial and tomb* in Arimathea, located about twenty-five miles from Jerusalem. Matthew 27:61 suggests that the mother of Jesus and Mary Magdalene witnessed Joseph prepare the body and that they remained close by the tomb.