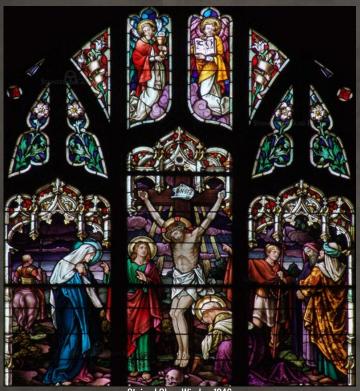

Stained Glass Window 4406 Death Upon the Cross

Stained Glass Window 1315 Arched Crucifixion

Stained Glass Window 1346 The Crucifixion

Stained Glass Window 1373 Gothic Two Panel Crucifixion

Stained Glass Window 4360 The Savior Crucified