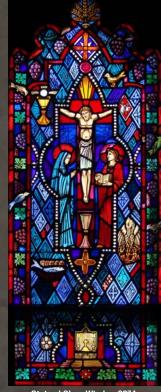

#### **CRUCIFIXION OF CHRIST**

The crucifixion of Jesus Christ is discussed in all four Gospels of the New Testament. Carrying his cross up the rugged and desolate hillside of Golgotha to the site of His execution, Jesus is bound and nailed to a tree by His hands and feet. Left to hang on the cross for three hours before succumbing to death, many artistic representations of the crucifixion include the presence of His mother, His mother's sister, Mary Magdalene, and John (the disciple) as they stand by His side to the end.