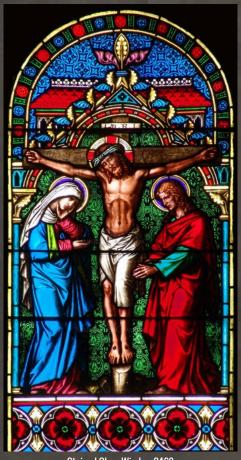

#### **CRUCIFIXION OF CHRIST**

The crucifixion of Jesus Christ is discussed in all four Gospels of the New Testament. Carrying his cross up the rugged and desolate hillside of Golgotha to the site of His execution, Jesus is bound and nailed to a tree by His hands and feet. Left to hang on the cross for three hours before succumbing to death, many artistic representations of the crucifixion include the presence of His mother, His mother's sister, Mary Magdalene, and John (the disciple) as they stand by His side to the end.

Stained Glass Window 4425 John and Mary at the Cross

Stained Glass Inc., Greenville, TX. www.StainedGlassInc.com info@StainedGlassInc.com 903.454.8376

Stained Glass Window 4819 The Crucifixion of Christ