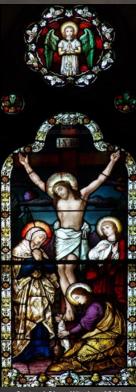

#### **CRUCIFIXION OF CHRIST**

The crucifixion of Jesus Christ is discussed in all four Gospels of the New Testament. Carrying his cross up the rugged and desolate hillside of Golgotha to the site of His execution, Jesus is bound and nailed to a tree by His hands and feet. Left to hang on the cross for three hours before succumbing to death, many artistic representations of the crucifixion include the presence of His mother, His mother's sister, Mary Magdalene, and John (the disciple) as they stand by His side to the end.