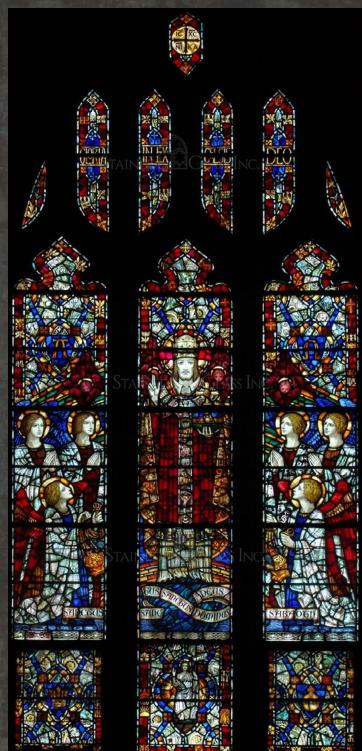

#### **CHRIST THE KING**

References to Jesus as King abound in the New Testament. As heavenly ruler over all the earth, the title "Christ the King" witnesses an artistic outpouring of iconographic regalia, symbolism, inscriptions, and motifs adapted to represent Jesus in a highly stylized and ecclesiastical manner. Church stained glass windows of Christ the King feature Him as seated on a throne, wrapped in a manger, or crowned in royal garments. In some church windows He is depicted with a standing gesture of blessing. Our collection of church windows featuring Christ the King in stained glass is designed to provide you with the world's largest selection to choose from.

#### CHRIST THE KING AS STAINED GLASS ART

As one of the earliest titles given to Jesus, "Christ the King" refers to the Lord as a spiritual authority and king. Honoring Jesus through the title recognizes His authority and dominion over all the earth even as His kingdom is in Heaven.