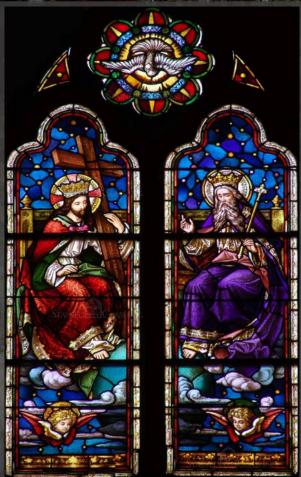

Stained Glass Window 3463: Salvator Mundi

Stained Glass Window 3438: The Kingdom of Heaven

Stained Glass Window 3459: Christ the King Enthroned

Stained Glass Window 3359: Following the King of the Kingdom