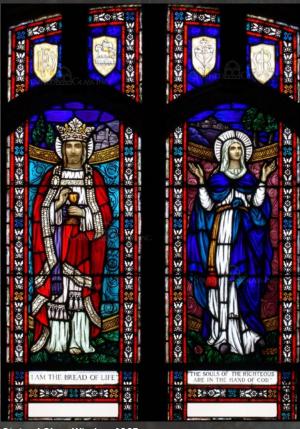

#### **CHRIST THE KING**

References to Jesus as King abound in the New Testament. As heavenly ruler over all the earth, the title "Christ the King" witnesses an artistic outpouring of iconographic regalia, symbolism, inscriptions, and motifs adapted to represent Jesus in a highly stylized and ecclesiastical manner. Church stained glass windows of Christ the King feature Him as seated on a throne, wrapped in a manger, or crowned in royal garments. In some church windows He is depicted with a standing gesture of blessing. Our collection of church windows featuring Christ the King in stained glass is designed to provide you with the world's largest selection to choose from.

#### CHRIST THE KING AS STAINED GLASS ART

As one of the earliest titles given to Jesus, "Christ the King" refers to the Lord as a spiritual authority and king. Honoring Jesus through the title recognizes His authority and dominion over all the earth even as His kingdom is in Heaven.