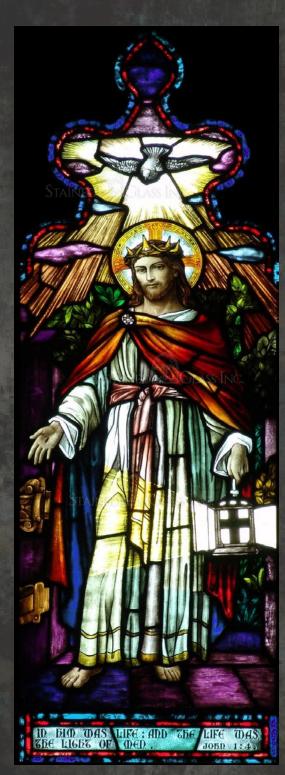

Stained Glass Window 1507: Light of the World

Stained Glass Window 4145: Christ the King and His Beloved

Stained Glass Window 3715: The Bridegroom and the Bride

Stained Glass Window 1815: Christ Crowned in Glory