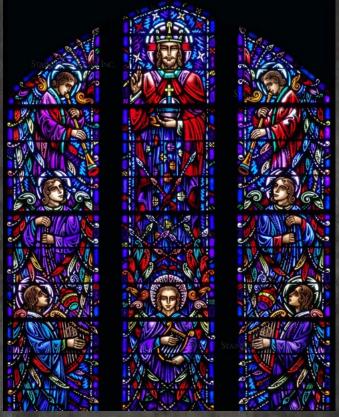

#### **CHRIST THE KING**

References to Jesus as King abound in the New Testament. As heavenly ruler over all the earth, the title "Christ the King" witnesses an artistic outpouring of iconographic regalia, symbolism, inscriptions, and motifs adapted to represent Jesus in a highly stylized and ecclesiastical manner. Church stained glass windows of Christ the King feature Him as seated on a throne, wrapped in a manger, or crowned in royal garments. In some church windows He is depicted with a standing gesture of blessing. Our collection of church windows featuring Christ the King in stained glass is designed to provide you with the world's largest selection to choose from.

#### CHRIST THE KING AS STAINED GLASS ART

As one of the earliest titles given to Jesus, "Christ the King" refers to the Lord as a spiritual authority and king. Honoring Jesus through the title recognizes His authority and dominion over all the earth even as His kingdom is in Heaven.