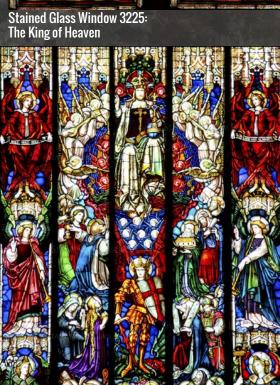

Stained Glass Window 3463: Salvator Mundi

Stained Glass Window 3438: The Kingdom of Heaven

Stained Glass Window 3459: Christ the King Enthroned

Stained Glass Window 3359: Following the King of the Kingdom