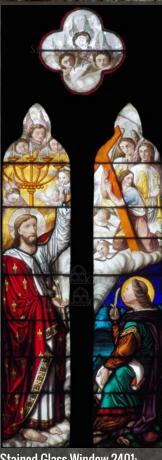

Stained Glass Window 2401: Christ in the Clouds

Stained Glass Window 3430: The King in Glory

Stained Glass Window 3443: Divine Mercy

Stained Glass Window 3436: Christ With Saints Peter and Paul

Stained Glass Window 3440: The Victory