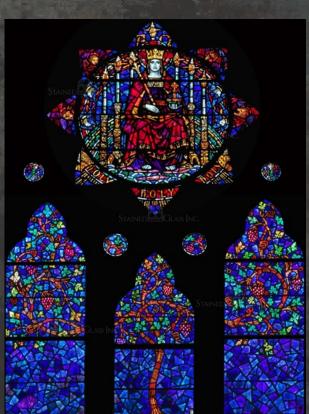

#### **CHRIST THE KING**

References to Jesus as King abound in the New Testament. As heavenly ruler over all the earth, the title "Christ the King" witnesses an artistic outpouring of iconographic regalia, symbolism, inscriptions, and motifs adapted to represent Jesus in a highly stylized and ecclesiastical manner. Church stained glass windows of Christ the King feature Him as seated on a throne, wrapped in a manger, or crowned in royal garments. In some church windows He is depicted with a standing gesture of blessing. Our collection of church windows featuring Christ the King in stained glass is designed to provide you with the world's largest selection to choose from.

#### CHRIST THE KING AS STAINED GLASS ART

As one of the earliest titles given to Jesus, "Christ the King" refers to the Lord as a spiritual authority and king. Honoring Jesus through the title recognizes His authority and dominion over all the earth even as His kingdom is in Heaven.