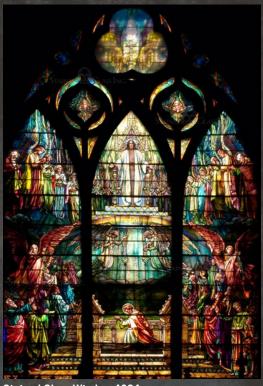

#### **CHRIST THE KING**

References to Jesus as King abound in the New Testament. As heavenly ruler over all the earth, the title "Christ the King" witnesses an artistic outpouring of iconographic regalia, symbolism, inscriptions, and motifs adapted to represent Jesus in a highly stylized and ecclesiastical manner. Church stained glass windows of Christ the King feature Him as seated on a throne, wrapped in a manger, or crowned in royal garments. In some church windows He is depicted with a standing gesture of blessing. Our collection of church windows featuring Christ the King in stained glass is designed to provide you with the world's largest selection to choose from.

#### CHRIST THE KING AS STAINED GLASS ART

As one of the earliest titles given to Jesus, "Christ the King" refers to the Lord as a spiritual authority and king. Honoring Jesus through the title recognizes His authority and dominion over all the earth even as His kingdom is in Heaven.