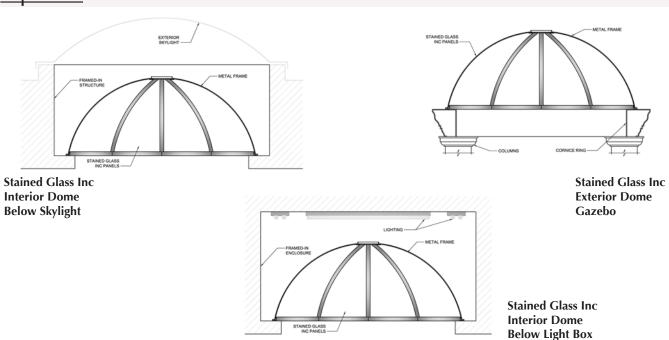

### **Options**

**Stained Glass Dome 101** 

#### How are the domes lit?

Domes may be lit with either long lasting and energy efficient fluorescent and LED lights or by a skylight or by both.

# How are the domes installed?

Stained Glass Inc. domes are designed to be easy to install and easy to work with. The domes are shipped in prefabricated units. The steel frame is assembled and the modular stained glass panel sections are set into the frame.