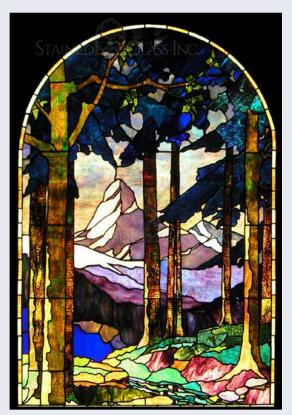

Stained Glass Panel # 2129: Tiffany Scene

Stained Glass Panel # 2128: Tiffany Mountain

Stained Glass Panel # 2130: **Tiffany Forest** 

Stained Glass Panel # 2963: **Grapevines and Trellis** 

Stained Glass Panel # 2964: **Grapevines and Trellis** 