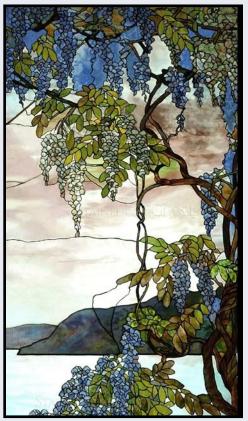

Stained Glass Panel # 2935: Wisteria Vines

Stained Glass Panel # 2885: Parrots and **Blossoms** 

Stained Glass Panel # 2914: Autumn Landscape

Stained Glass Panel # 2945: Stream in the Forest

Stained Glass Panel # 2958: Antique Villa

Stained Glass Panel # 2993: Illiam

Stained Glass Panel # 2934: Wisteria Vines

Stained Glass Panel # 3041: Musical Transom

Stained Glass Panel # 2925: Water Lilies

Stained Glass Panel # 2893: Landscape with a Well