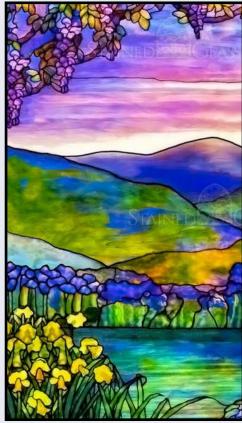

### **Cabinet Inserts for Master Bath**

Stained Glass Panel # 2915: Landscape of Color

Stained Glass Panel # 2902: Tiffany Sailing Ship

Stained Glass Panel # 2955: Floral Arch Window

Stained Glass Panel # 2913: Rising Sun Tiffany

Stained Glass Panel # 2897: Tiffany Hollyhocks

Stained Glass Panel # 2915: Landscape of Color

Stained Glass Panel # 2906: Magnolias and Irises

**Stained Glass** 

**Shower Doors** 

**Partitions** 

**Ceiling Tiles** 