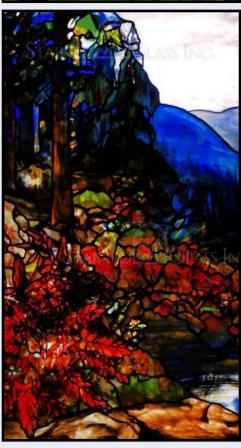

Stained Glass Panel # 2935: Wisteria Vines

Stained Glass Panel # 2885: Parrots and **Blossoms** 

Stained Glass Panel # 2914: Autumn Landscape

Stained Glass Panel # 2945: Stream in the Forest

Stained Glass Panel # 2958: Antique Villa