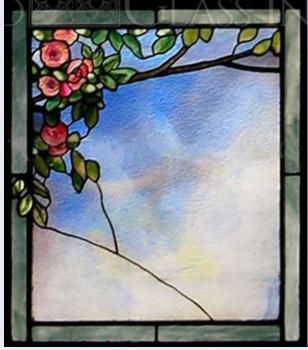

Stained Glass Panel # 2870: Pink Flowers

Free estimates and design consultation.

Questions? Need pricing? Call us we are here to help.