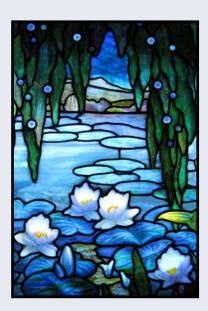

Stained Glass Panel # 2993: Illiam

Stained Glass Panel # 2934: Wisteria Vines

Stained Glass Panel # 3041: Musical Transom

Stained Glass Panel # 2925: Water Lilies

Stained Glass Panel # 2893: Landscape with a Well