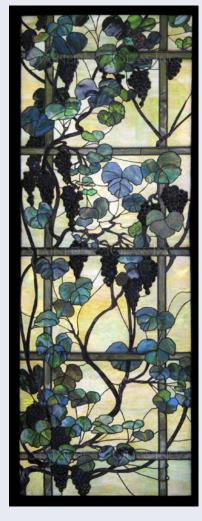

Stained Glass Panel # 2129: Tiffany Scene

Stained Glass Panel # 2128: Tiffany Mountain

Stained Glass Panel # 2130: **Tiffany Forest** 

Stained Glass Panel # 2963: **Grapevines and Trellis** 

Stained Glass Panel # 2964: **Grapevines and Trellis** 