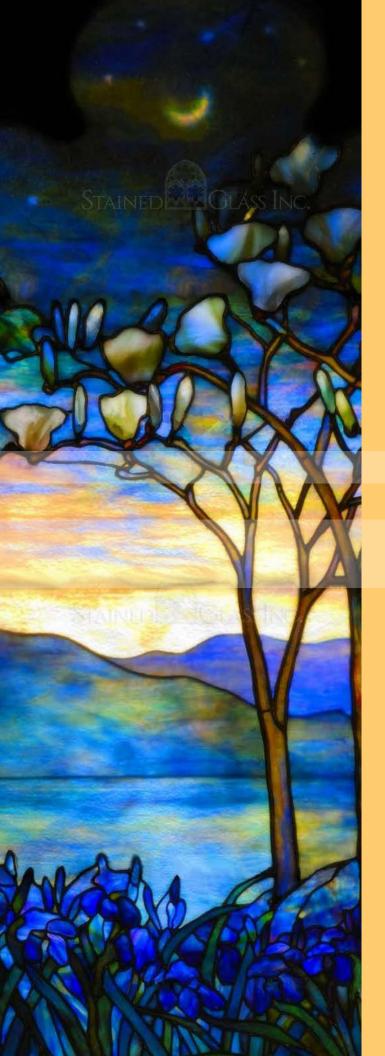

Stained Glass Panel # 2897: Tiffany Hollyhocks

Stained Glass Panel # 2915: Landscape of Color

Stained Glass Panel # 2906: Magnolias and Irises

**Stained Glass** 

**Shower Doors** 

**Partitions** 

**Ceiling Tiles** 

Stained Glass Panel # 5478: Lilies on a Lattice

Stained Glass Panel # 5575: **Trumpet Vines** 

Stained Glass Panel # 5578: Floral Beauty

Stained Glass Panel # 5583: **Orange Trumpet Flowers** 

Stained Glass Panel # 12006: Magnolias and Irises