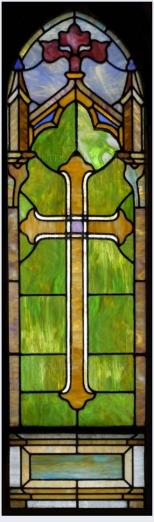

Stained Glass Panel # 2863: Filigree Roses

Stained Glass Panel # 2865: **Coventry Panel** 

Stained Glass Panel # 2842: Brightly Colored Panel

Stained Glass Panel # 2912: **Tiffany Wild Flowers** 

Stained Glass Panel # 5374: Sacred Cross in **Stained Glass** 