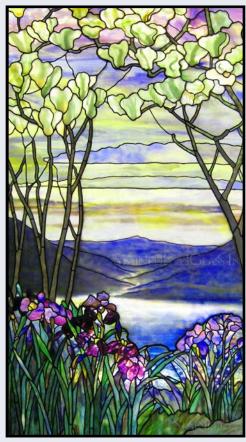

Stained Glass Panel # 2897: Tiffany Hollyhocks

Stained Glass Panel # 2915: Landscape of Color

Stained Glass Panel # 2906: Magnolias and Irises

**Stained Glass** 

**Shower Doors** 

**Partitions** 

**Ceiling Tiles** 