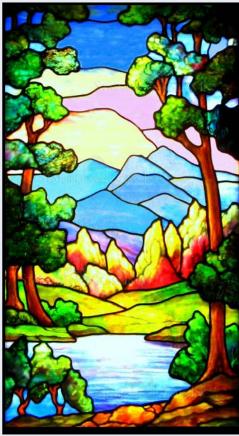

### **Cabinet Inserts for Master Bath**

Stained Glass Panel # 2915: Landscape of Color

Stained Glass Panel # 2902: Tiffany Sailing Ship

Stained Glass Panel # 2955: Floral Arch Window

Stained Glass Panel # 2913: Rising Sun Tiffany