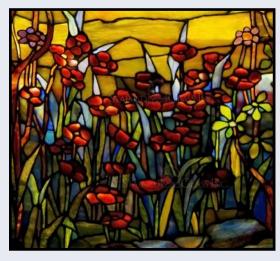

**Stained Glass** 

**Shower Doors** 

**Partitions** 

**Ceiling Tiles** 

Windows

Stained Glass Panel # 2884: Tiffany Iris Panel

Stained Glass Panel # 2919: Poppies Tiffany

Stained Glass Panel # 2962: Grapevines and Trellis

Stained Glass Panel # 2863: Filigree Roses

Stained Glass Panel # 2865: **Coventry Panel** 

Stained Glass Panel # 2842: Brightly Colored Panel

Stained Glass Panel # 2912: **Tiffany Wild Flowers** 

Stained Glass Panel # 5374: Sacred Cross in **Stained Glass** 