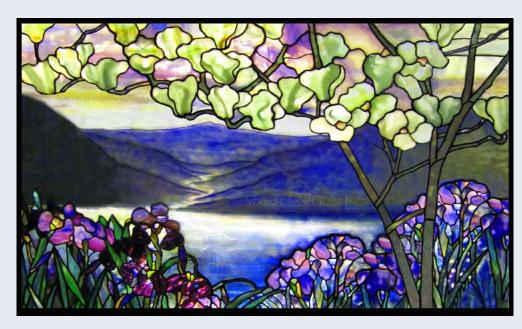

Stained Glass Panel # 2897: Tiffany Hollyhocks

Stained Glass Panel # 2915: Landscape of Color

Stained Glass Panel # 2906: Magnolias and Irises

**Stained Glass** 

**Shower Doors** 

**Partitions** 

**Ceiling Tiles** 

Stained Glass Panel # 5478: Lilies on a Lattice

Stained Glass Panel # 5575: **Trumpet Vines** 

Stained Glass Panel # 5578: Floral Beauty

Stained Glass Panel # 5583: **Orange Trumpet Flowers** 

Stained Glass Panel # 12006: Magnolias and Irises