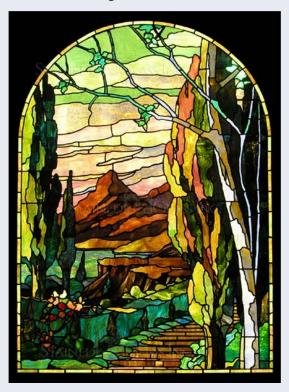

Stained Glass Panel # 2960: Mountain Road

Stained Glass Panel # 2960: Mountain Road

Stained Glass Panel # 2888: Peacock and Wisteria

Stained Glass Panel # 2767: Durham Window

Stained Glass Panel # 2888: Peacock and Wisteria