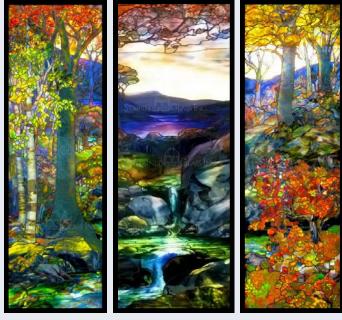

Stained Glass Panel # 2857: **Manchester Panel** 

Stained Glass Panel # 5212: **Butterflies in Blue** 

**Ceiling Tiles** Windows **Stained Glass Shower Doors Partitions** 

Stained Glass Panel # 2127: **Tiffany Scape** 