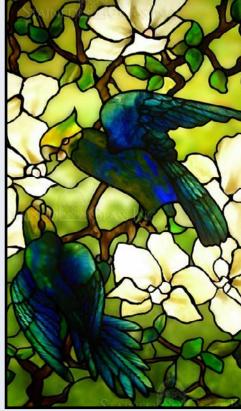

Stained Glass Panel # 2897: Tiffany Hollyhocks

Stained Glass Panel # 2915: Landscape of Color

Stained Glass Panel # 2906: Magnolias and Irises

**Stained Glass** 

**Shower Doors** 

**Partitions** 

**Ceiling Tiles** 

**Stained Glass** 

**Shower Doors** 

**Partitions** 

**Ceiling Tiles** 

Windows

Stained Glass Panel # 2827: Blue Tiffany Transom

Stained Glass Panel # 2965: Magnolias

Stained Glass Panel # 2875: Flying Duck