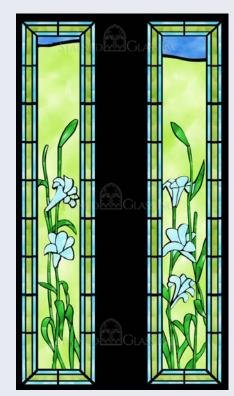

Stained Glass Panel # 5478: Lilies on a Lattice

Stained Glass Panel # 5575: **Trumpet Vines** 

Stained Glass Panel # 5578: Floral Beauty

Stained Glass Panel # 5583: **Orange Trumpet Flowers** 

Stained Glass Panel # 12006: Magnolias and Irises