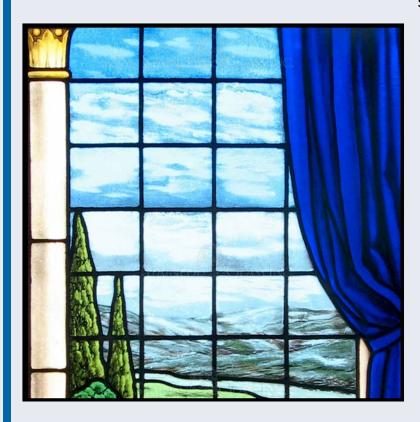

Stained Glass Panel # 5583: Orange Trumpet Flowers

Stained glass window with a glass curtain and a "view". Stained Glass Panel # 2876: Window View

Based on the style of Tiffany

**Showers:** Shower and steam room enclosures with impact resistant, laminated stained glass.