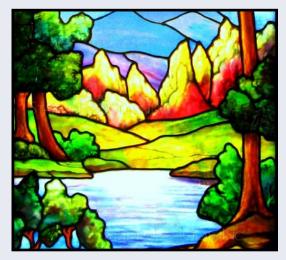

### **Cabinet Inserts for Master Bath**

Stained Glass Panel # 2915: Landscape of Color

Stained Glass Panel # 2902: Tiffany Sailing Ship

Stained Glass Panel # 2955: Floral Arch Window

Stained Glass Panel # 2913: Rising Sun Tiffany

Stained Glass Panel # 2900: Porch View

Stained Glass Panel # 2904: Mountain Stream Glass

Stained Glass Panel # 2927: Landscape of **Sunset Colors** 

Stained Glass Panel # 2907: River Through Hills

**Stained Glass** Panel # 2911: Tiffany Babbling Brook