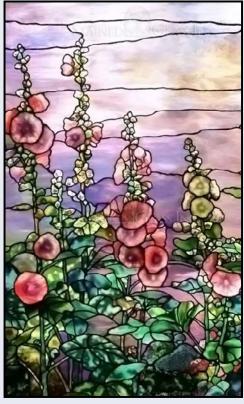

Stained Glass Panel # 2897: Tiffany Hollyhocks

Stained Glass Panel # 2915: Landscape of Color

Stained Glass Panel # 2906: Magnolias and Irises

**Stained Glass** 

**Shower Doors** 

**Partitions** 

**Ceiling Tiles** 