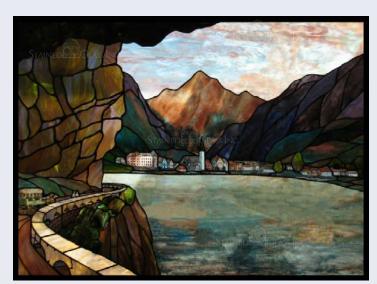

Stained Glass Panel # 2935: Wisteria Vines

Stained Glass Panel # 2885: Parrots and **Blossoms** 

Stained Glass Panel # 2914: Autumn Landscape

Stained Glass Panel # 2945: Stream in the Forest

Stained Glass Panel # 2958: Antique Villa