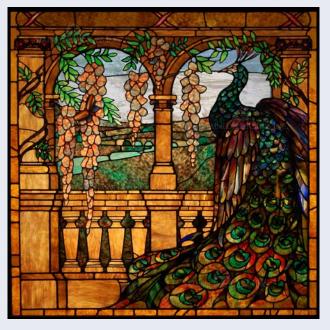

Stained Glass Panel # 2887: Peacock and Wisteria

Stained Glass Panel # 2886: Parrots in Flowering Tree

**Stained Glass Shower Doors Partitions Ceiling Tiles** Windows

Stained Glass Panel # 2956: Tiffany Fall Landscape

Stained Glass Panel # 2960: Mountain Road

Stained Glass Panel # 2960: Mountain Road

Stained Glass Panel # 2888: Peacock and Wisteria

Stained Glass Panel # 2767: Durham Window

Stained Glass Panel # 2888: Peacock and Wisteria