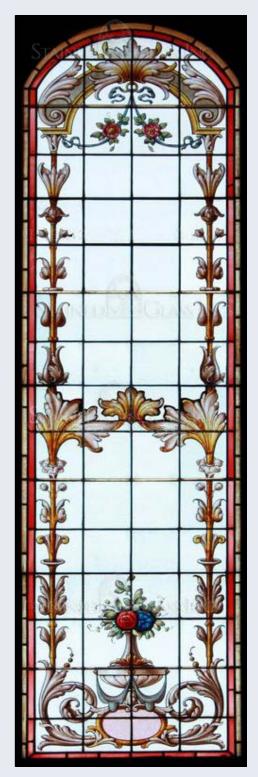

### **Stained Glass Transoms**

Stained Glass Panel # 2829: Blue and Yellow Transom

Stained Glass Panel # 2744: Glorious Rose Window

Stained Glass Panel # 2955: Floral Arch Window

Stained Glass Panel # 2902: Tiffany Sailing Ship