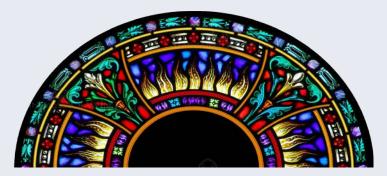

### **Stained Glass Transoms**

Stained Glass Panel # 2829: Blue and Yellow Transom

Stained Glass Panel # 2744: Glorious Rose Window

Stained Glass Panel # 2955: Floral Arch Window

Stained Glass Panel # 2902: Tiffany Sailing Ship