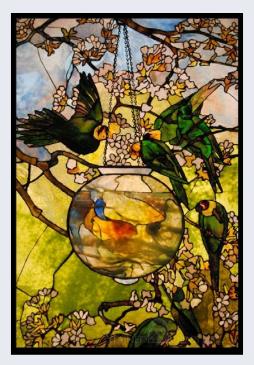

Stained Glass Panel # 2935: Wisteria Vines

Stained Glass Panel # 2885: Parrots and **Blossoms** 

Stained Glass Panel # 2914: Autumn Landscape

Stained Glass Panel # 2945: Stream in the Forest

Stained Glass Panel # 2958: Antique Villa