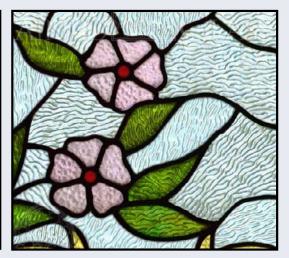

Stained Glass Panel # 5478: Lilies on a Lattice

Stained Glass Panel # 5575: **Trumpet Vines** 

Stained Glass Panel # 5578: Floral Beauty

Stained Glass Panel # 5583: **Orange Trumpet Flowers** 

Stained Glass Panel # 12006: Magnolias and Irises