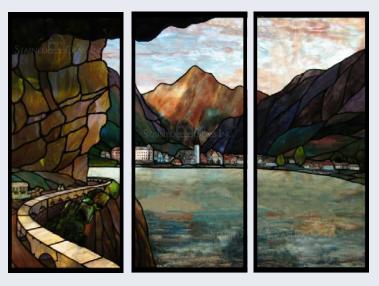

Stained Glass Panel # 2960: Mountain Road

Stained Glass Panel # 2960: Mountain Road

Stained Glass Panel # 2888: Peacock and Wisteria

Stained Glass Panel # 2767: Durham Window

Stained Glass Panel # 2888: Peacock and Wisteria