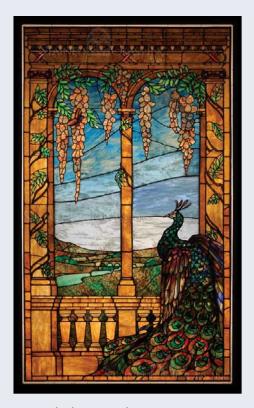

Stained Glass Panel # 2887: Peacock and Wisteria

Stained Glass Panel # 2886: Parrots in Flowering Tree

**Stained Glass Shower Doors Partitions Ceiling Tiles** Windows

Stained Glass Panel # 2956: Tiffany Fall Landscape

Stained Glass Panel # 2960: Mountain Road

Stained Glass Panel # 2960: Mountain Road

Stained Glass Panel # 2888: Peacock and Wisteria

Stained Glass Panel # 2767: Durham Window

Stained Glass Panel # 2888: Peacock and Wisteria