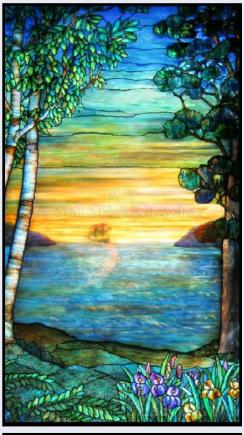

Stained Glass Panel # 2897: Tiffany Hollyhocks

Stained Glass Panel # 2915: Landscape of Color

Stained Glass Panel # 2906: Magnolias and Irises

**Stained Glass** 

**Shower Doors** 

**Partitions** 

**Ceiling Tiles** 