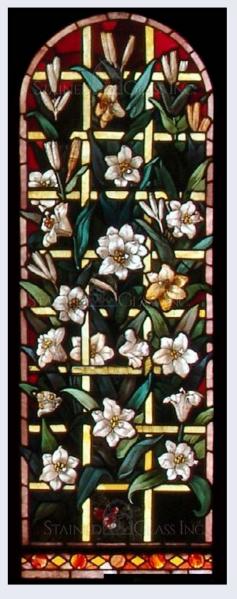

Stained Glass Panel # 2760: Darlington Window

Stained Glass Panel # 2756: Two Roses

Stained Glass Panel # 2814: Ivy Framed Panel

Stained Glass Panel # 2869: White Lilies

Stained Glass Panel # 2713: Blue and Rose Colored Window