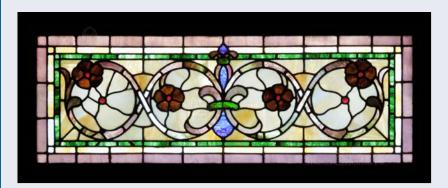

**Water Lilies Shower Door Stained Glass** Panel # 2924

**Bathroom Doors**: Stained glass panels to fit your existing door or we can provide a new stained glass door.

Stained Glass Panel # 2967: Floral Vines and Lattice

**Partitions:** Separate your bath area with a stained glass partition.

Bathroom Ceilings: Beautiful stained glass "skylights".

Stained Glass Panel # 2967: Floral Vines and Lattice