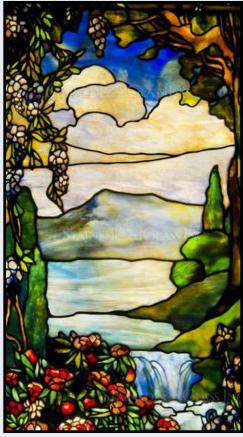

# Stained glass view of a fountain courtyard Stained Glass Panel #2959: Ancient Fountain

Use as backlit art, window or shower enclosure.

Stained Glass Panel # 2873: **Reflective Pond** 

Stained Glass Panel # 2870: **Pink Flowers** 