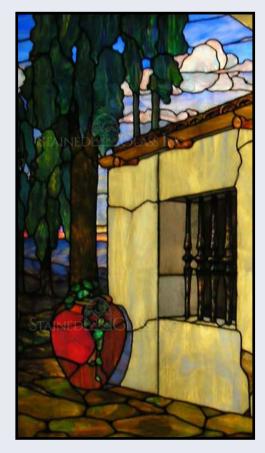

Stained Glass Panel # 2935: Wisteria Vines

Stained Glass Panel # 2885: Parrots and **Blossoms** 

Stained Glass Panel # 2914: Autumn Landscape

Stained Glass Panel # 2945: Stream in the Forest

Stained Glass Panel # 2958: Antique Villa