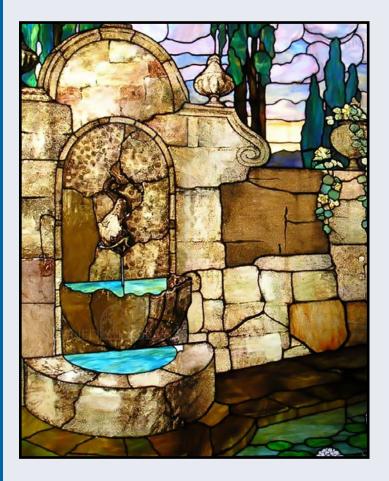

# Stained glass view of a fountain courtyard Stained Glass Panel #2959: Ancient Fountain

Use as backlit art, window or shower enclosure.

Stained Glass Panel # 2873: **Reflective Pond** 

Stained Glass Panel # 2870: **Pink Flowers** 