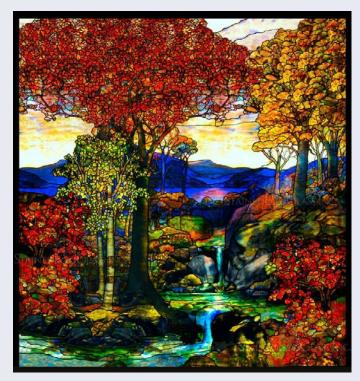

Stained Glass Panel # 2900: Porch View

Stained Glass Panel # 2904: Mountain Stream Glass

Stained Glass Panel # 2927: Landscape of **Sunset Colors** 

Stained Glass Panel # 2907: River Through Hills

**Stained Glass** Panel # 2911: Tiffany Babbling Brook