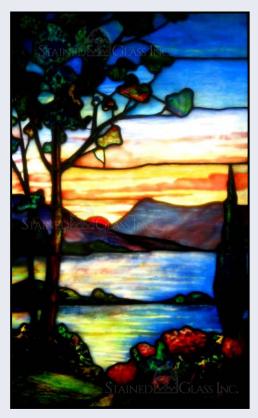

Stained Glass Panel # 2900: Porch View

Stained Glass Panel # 2904: Mountain Stream Glass

Stained Glass Panel # 2927: Landscape of **Sunset Colors** 

Stained Glass Panel # 2907: River Through Hills

**Stained Glass** Panel # 2911: Tiffany Babbling Brook