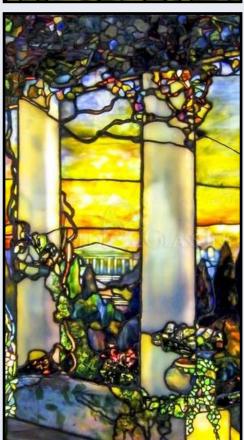

# Stained glass view of a fountain courtyard Stained Glass Panel #2959: Ancient Fountain

Use as backlit art, window or shower enclosure.

Stained Glass Panel # 2873: **Reflective Pond** 

Stained Glass Panel # 2870: **Pink Flowers** 