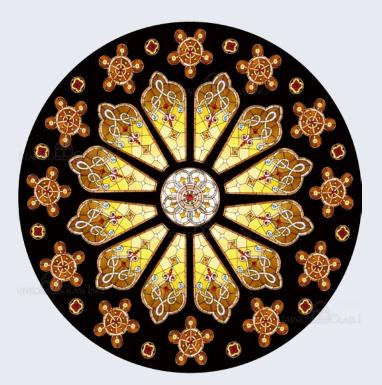

Stained Glass Panel # 3213: Birds

Stained Glass Panel # 2880: Sailing Ship on the Waves

Stained Glass Panel # 3048: Suffolk Window

Stained Glass Panel # 2728: **Beautiful Rose Window** 

Stained Glass Panel # 2594: Pink Roses