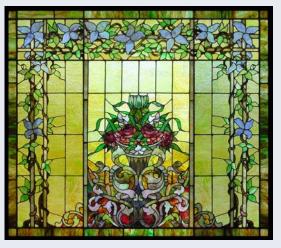

Stained Glass Panel # 5478: Lilies on a Lattice

Stained Glass Panel # 5575: **Trumpet Vines** 

Stained Glass Panel # 5578: Floral Beauty

Stained Glass Panel # 5583: **Orange Trumpet Flowers** 

Stained Glass Panel # 12006: Magnolias and Irises