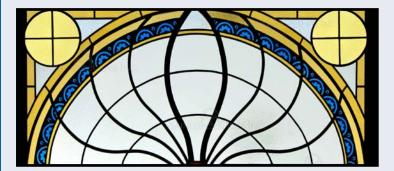

### **Stained Glass Transoms**

Stained Glass Panel # 2829: Blue and Yellow Transom

Stained Glass Panel # 2744: Glorious Rose Window

Stained Glass Panel # 2955: Floral Arch Window

Stained Glass Panel # 2902: Tiffany Sailing Ship