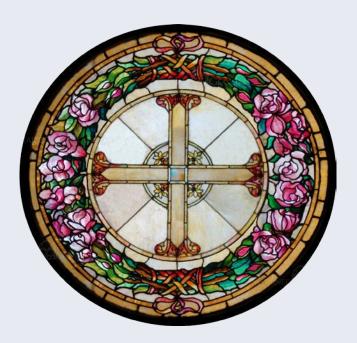

Stained Glass Panel # 2863: Filigree Roses

Stained Glass Panel # 2865: **Coventry Panel** 

Stained Glass Panel # 2842: Brightly Colored Panel

Stained Glass Panel # 2912: **Tiffany Wild Flowers** 

Stained Glass Panel # 5374: Sacred Cross in **Stained Glass** 