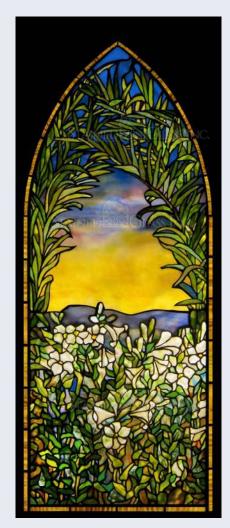

**Water Lilies Shower Door Stained Glass** Panel # 2924

**Bathroom Doors**: Stained glass panels to fit your existing door or we can provide a new stained glass door.

Stained Glass Panel # 2967: Floral Vines and Lattice