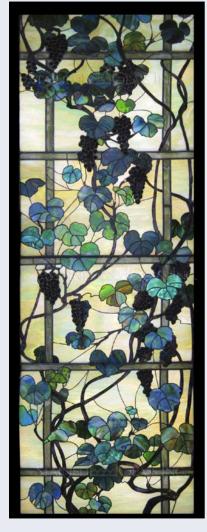

Stained Glass Panel # 2129: Tiffany Scene

Stained Glass Panel # 2128: Tiffany Mountain

Stained Glass Panel # 2130: **Tiffany Forest** 

Stained Glass Panel # 2963: **Grapevines and Trellis** 

Stained Glass Panel # 2964: **Grapevines and Trellis** 