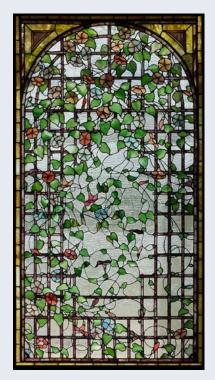

**Water Lilies Shower Door Stained Glass** Panel # 2924

**Bathroom Doors**: Stained glass panels to fit your existing door or we can provide a new stained glass door.

Stained Glass Panel # 2967: Floral Vines and Lattice

**Partitions:** Separate your bath area with a stained glass partition.

Bathroom Ceilings: Beautiful stained glass "skylights".

Stained Glass Panel # 2967: Floral Vines and Lattice