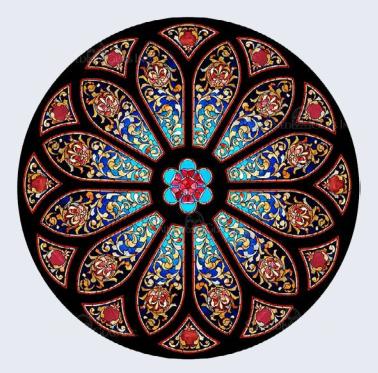

### **Stained Glass Transoms**

Stained Glass Panel # 2829: Blue and Yellow Transom

Stained Glass Panel # 2744: Glorious Rose Window

Stained Glass Panel # 2955: Floral Arch Window

Stained Glass Panel # 2902: Tiffany Sailing Ship