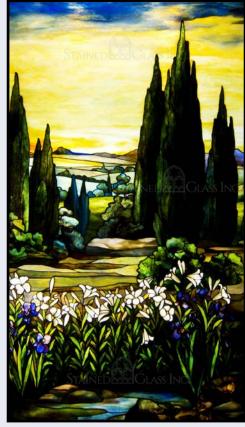

Stained Glass Panel # 2935: Wisteria Vines

Stained Glass Panel # 2885: Parrots and **Blossoms** 

Stained Glass Panel # 2914: Autumn Landscape

Stained Glass Panel # 2945: Stream in the Forest

Stained Glass Panel # 2958: Antique Villa