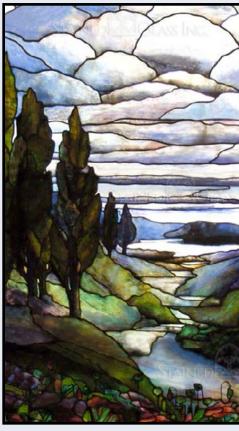

Stained Glass Panel # 2935: Wisteria Vines

Stained Glass Panel # 2885: Parrots and **Blossoms** 

Stained Glass Panel # 2914: Autumn Landscape

Stained Glass Panel # 2945: Stream in the Forest

Stained Glass Panel # 2958: Antique Villa