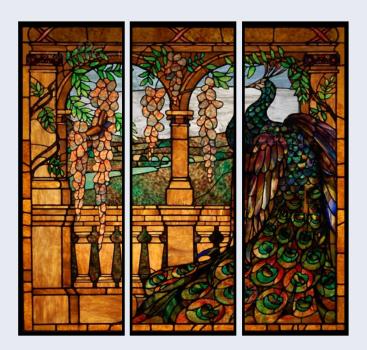

Stained Glass Panel # 2887: Peacock and Wisteria

Stained Glass Panel # 2886: Parrots in Flowering Tree

**Stained Glass Shower Doors Partitions Ceiling Tiles** Windows

Stained Glass Panel # 2956: Tiffany Fall Landscape

Stained Glass Panel # 2960: Mountain Road

Stained Glass Panel # 2960: Mountain Road

Stained Glass Panel # 2888: Peacock and Wisteria

Stained Glass Panel # 2767: Durham Window

Stained Glass Panel # 2888: Peacock and Wisteria