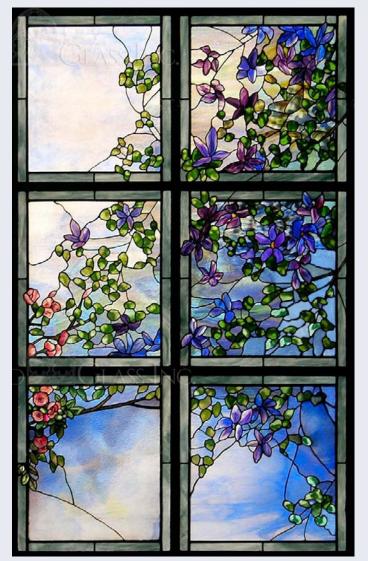

Stained Glass Panel # 5478: Lilies on a Lattice

Stained Glass Panel # 5575: **Trumpet Vines** 

Stained Glass Panel # 5578: Floral Beauty

Stained Glass Panel # 5583: **Orange Trumpet Flowers** 

Stained Glass Panel # 12006: Magnolias and Irises