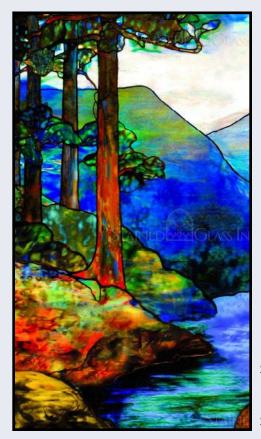

Stained Glass Panel # 2900: Porch View

Stained Glass Panel # 2904: Mountain Stream Glass

Stained Glass Panel # 2927: Landscape of **Sunset Colors** 

Stained Glass Panel # 2907: River Through Hills

**Stained Glass** Panel # 2911: Tiffany Babbling Brook