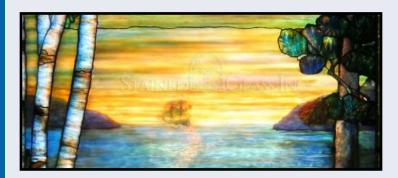

### **Stained Glass Transoms**

Stained Glass Panel # 2829: Blue and Yellow Transom

Stained Glass Panel # 2744: Glorious Rose Window

Stained Glass Panel # 2955: Floral Arch Window

Stained Glass Panel # 2902: Tiffany Sailing Ship

### **Cabinet Inserts for Master Bath**

Stained Glass Panel # 2915: Landscape of Color

Stained Glass Panel # 2902: Tiffany Sailing Ship

Stained Glass Panel # 2955: Floral Arch Window

Stained Glass Panel # 2913: Rising Sun Tiffany

Windows

Stained Glass Panel # 2902: Tiffany Sailing Ship

Stained Glass Panel # 2922: Landscape with Yellow Sky

Stained Glass Panel # 2942: Landscape with Waterfall

Stained Glass Panel # 2912: Tiffany Wild **Flowers** 