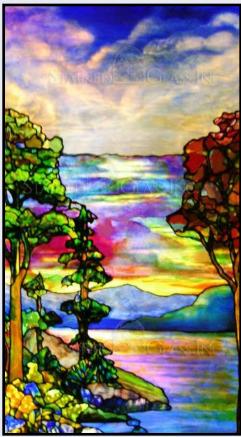

Stained Glass Panel # 2900: Porch View

Stained Glass Panel # 2904: Mountain Stream Glass

Stained Glass Panel # 2927: Landscape of **Sunset Colors** 

Stained Glass Panel # 2907: River Through Hills

**Stained Glass** Panel # 2911: Tiffany Babbling Brook