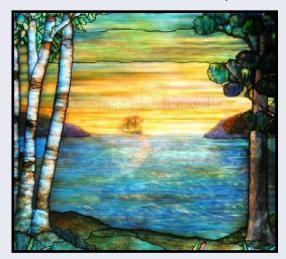

### **Stained Glass Transoms**

Stained Glass Panel # 2829: Blue and Yellow Transom

Stained Glass Panel # 2744: Glorious Rose Window

Stained Glass Panel # 2955: Floral Arch Window

Stained Glass Panel # 2902: Tiffany Sailing Ship

### **Cabinet Inserts for Master Bath**

Stained Glass Panel # 2915: Landscape of Color

Stained Glass Panel # 2902: Tiffany Sailing Ship

Stained Glass Panel # 2955: Floral Arch Window

Stained Glass Panel # 2913: Rising Sun Tiffany

Windows

Stained Glass Panel # 2902: Tiffany Sailing Ship

Stained Glass Panel # 2922: Landscape with Yellow Sky

Stained Glass Panel # 2942: Landscape with Waterfall

Stained Glass Panel # 2912: Tiffany Wild **Flowers** 