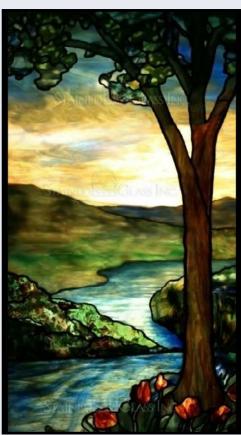

Stained Glass Panel # 2900: Porch View

Stained Glass Panel # 2904: Mountain Stream Glass

Stained Glass Panel # 2927: Landscape of **Sunset Colors** 

Stained Glass Panel # 2907: River Through Hills

**Stained Glass** Panel # 2911: Tiffany Babbling Brook