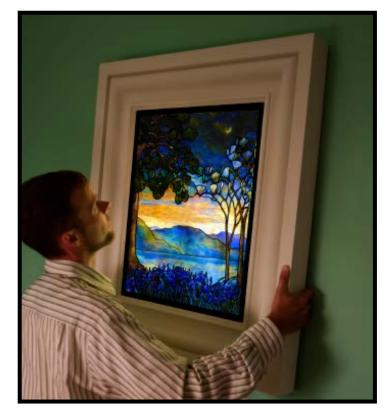

### BACKLIT STAINED GLASS PANELS FOR BAPTIST CHURCHES

In addition to **stained glass window** inserts for windows, **Stained Glass Inc.** also offers backlit panels that create illuminated stained glass artworks on any wall. With the flip of a switch, this stained glass is lit from within by a unique long-lasting LED light system built into the artwork. The LEDs provide up to 25,000 hours of illumination. Beautiful lit or unlit.