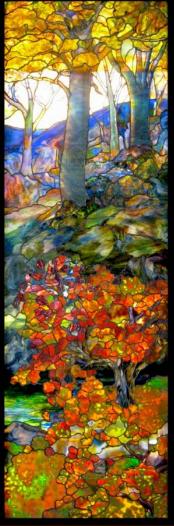

### PICTORIAL STAINED GLASS WINDOWS FOR BAPTIST CHURCHES

Stained Glass Window 5214: Rainbow Stream

Stained Glass Window 5215: Trees and Bushes

Stained Glass Window 2906: Magnolias and Irises

Stained Glass Window 5332: Nature's Beauty