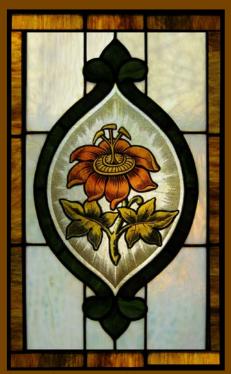

Stained Glass Window 2971: Orange Flower Panel

Stained Glass Window 2972: Red Roses Panel

Stained Glass Window 2973: Three White Lilies