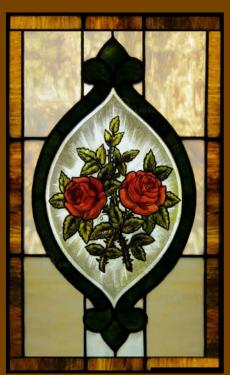

Stained Glass Window 2971: Orange Flower Panel

Stained Glass Window 2972: Red Roses Panel

Stained Glass Window 2973: Three White Lilies