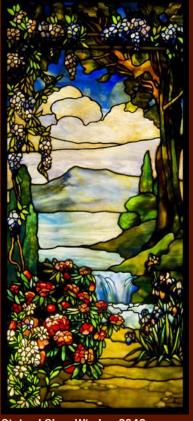

### PICTORIAL STAINED GLASS WINDOWS FOR BAPTIST CHURCHES

Stained Glass Window 5214: Rainbow Stream

Stained Glass Window 5215: Trees and Bushes

Stained Glass Window 2906: Magnolias and Irises

Stained Glass Window 5332: Nature's Beauty

Stained Glass Window 2813: lvy Framed Panel

Stained Glass Window 2942: Landscape with Waterfall

Stained Glass Window 2837: Essex Panels

Stained Glass Window 2811: Designare