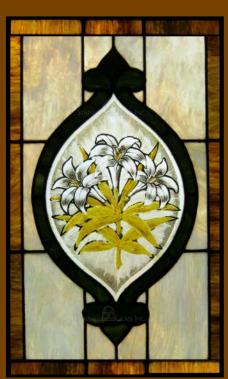

Stained Glass Window 2971: Orange Flower Panel

Stained Glass Window 2972: Red Roses Panel

Stained Glass Window 2973: Three White Lilies