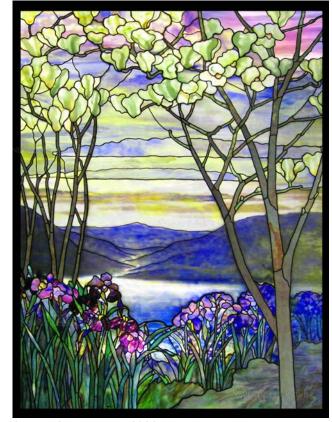

### PICTORIAL STAINED GLASS WINDOWS FOR BAPTIST CHURCHES

Stained Glass Window 5214: Rainbow Stream

Stained Glass Window 5215: Trees and Bushes

Stained Glass Window 2906: Magnolias and Irises

Stained Glass Window 5332: Nature's Beauty