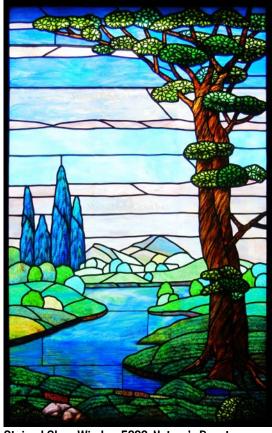

Stained Glass Window 2813: lvy Framed Panel

Stained Glass Window 2942: Landscape with Waterfall

Stained Glass Window 2837: Essex Panels

Stained Glass Window 2811: Designare