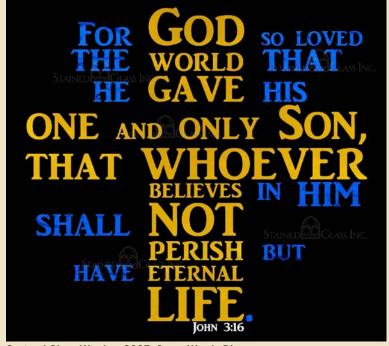

### WORD ART IN BAPTIST STAINED GLASS WINDOWS

Stained Glass Window 3084: Cross of Words

**Word art windows** use words to convey the message and the artwork. Some examples are found **here**.

Stained Glass Window 3085: Cross Words Blue